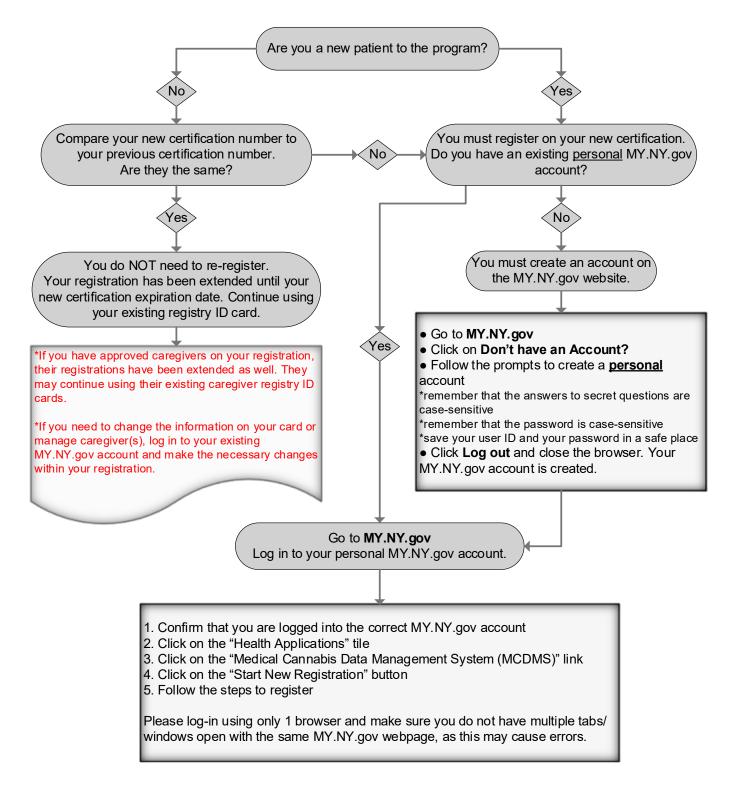

Step by step instructions for patient registration can be found on the following pages and should be included with this certification. Instructions are also available on the Medical Cannabis Program website at: <u>www.cannabis.ny.gov</u>.

## **Patient Registration Instructions**